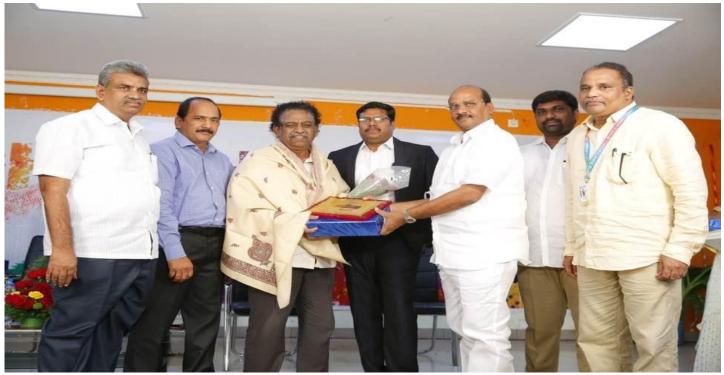

## UDGHOSH-20

The yearly event UDGOSH had organized at Chapalathi Institute of Technology in the academic year 2019--20. This event covers Technical, Sports & Games and Cultural aspects on National level.

Sports, cultural, technical projects were conducted on two days i.e 6<sup>th</sup>,&7<sup>th</sup> March 2020.

This **UDGOSH** event was participated by **28 various colleges** across the National level.