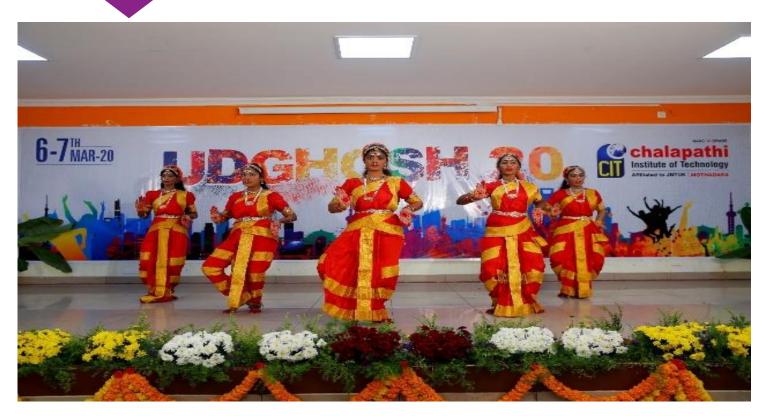

## UDGHOSH-20

The yearly event UDGOSH had organized at Chapalathi Institute of Technology in the academic year 2019--20. This event covers Technical, Sports & Games and Cultural aspects on National level.

Sports, cultural, technical projects were conducted on two days i.e 6<sup>th</sup>,&7<sup>th</sup> March 2020.

This **UDGOSH** event was participated by **28 various colleges** across the National level.