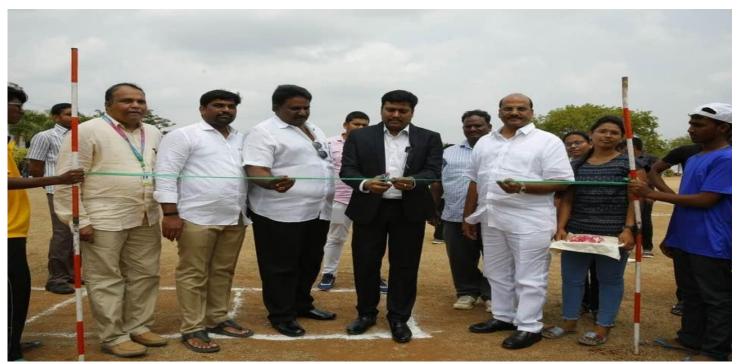

Sports and Games were inducted to imbibe and foster Sportsmanship. The annual event UDGOSH was conducted at Chapalathi Institute of Technology in the academic year 2019 -20. This event was on a National level scale.Sports were conducted on two days i.e 6<sup>th</sup>,7<sup>th</sup>, March 2020.