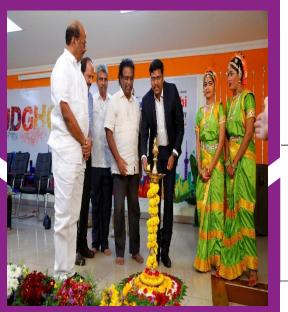

## UDGHOSH-20

The yearly event UDGOSH had organized at Chapalathi Institute of Technology in the academic year 2019--20. This event covers Technical, Sports & Games and Cultural aspects on National level.

Sports, cultural, technical projects were conducted on two days i.e 6<sup>th</sup>,&7<sup>th</sup> March 2020.

This **UDGOSH** event was participated by **28 various colleges** across the National level.