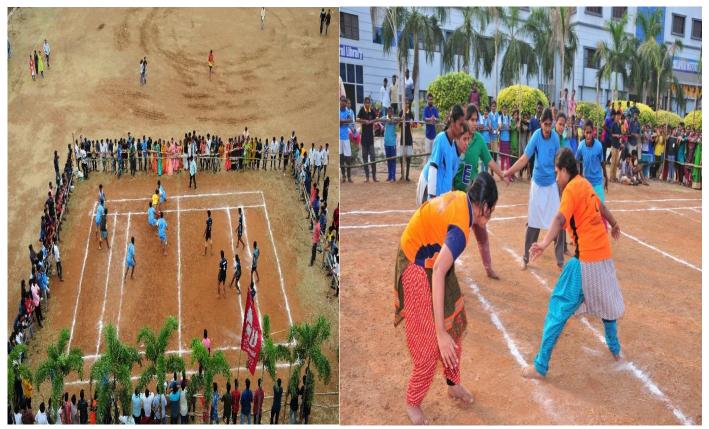

Sports and Games were inducted to imbibe and foster Sportsmanship. The annual event UDGOSH was conducted at Chapalathi Institute of Technology in the academic year 2019 -20. This event was on a National level scale.Sports were conducted on two days i.e 6<sup>th</sup>,7<sup>th</sup>, March 2020.